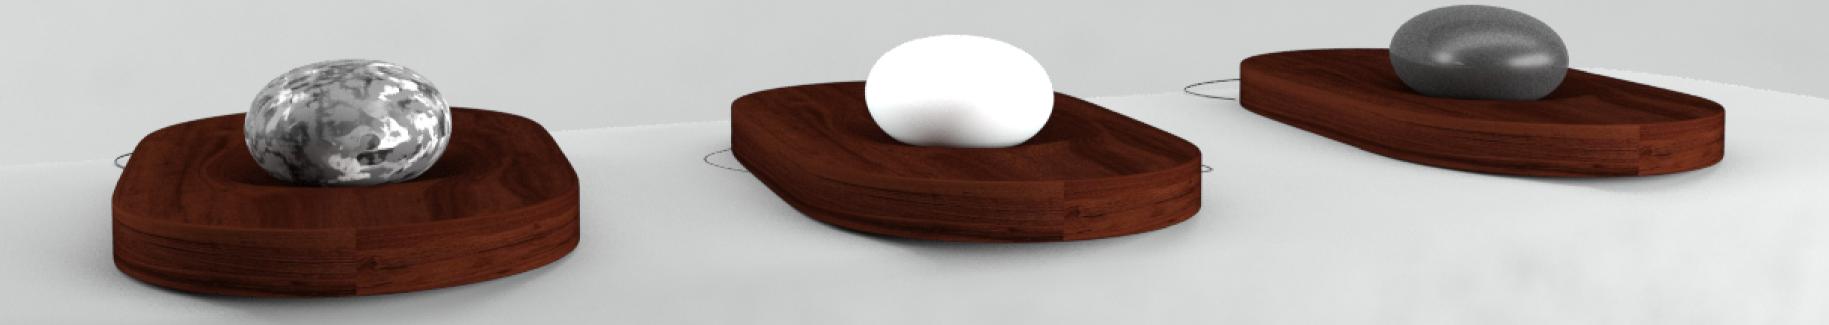

## Sensei 先生

Avalilable in three colours, the pebble is small, smooth and shaped like a beach stone. It is the perfect pulsing companion for people leading hectic lives. The pebble comes with a keyring, so it can be attached to your keys, ready to use at any time.

sensei Aura White <sup>先生</sup>

Speckled Grey

Midnight Black