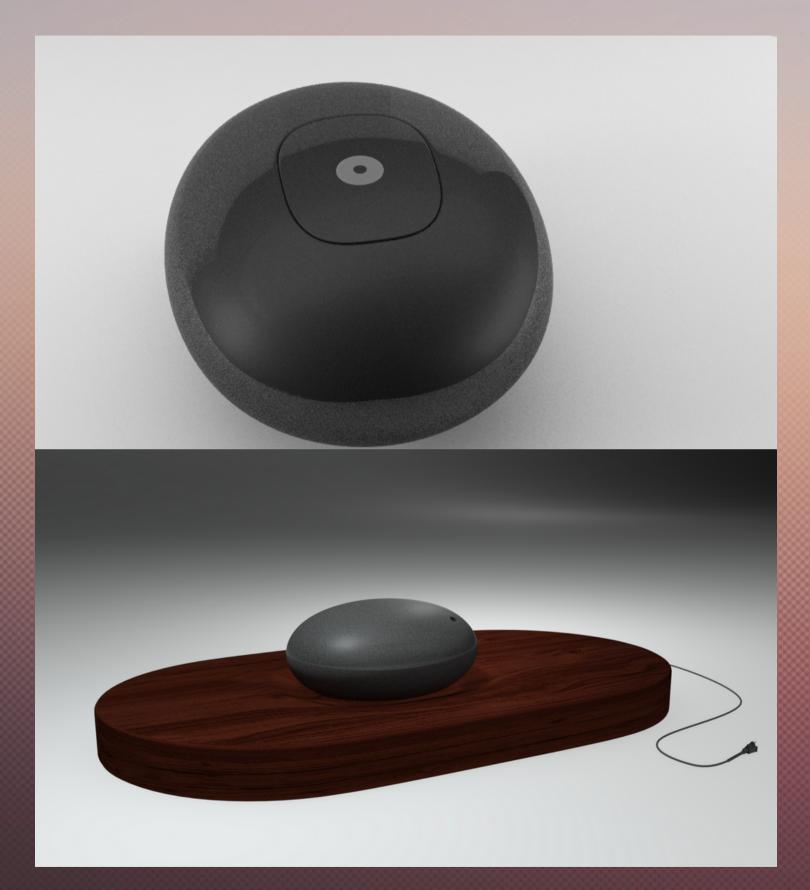

## Sensei 先生 pebble

sensei pebble is a techfree device that pulses in
time with your breath,
allowing you to focus on
your breathing throughout
meditation or when you
need to calm your mind.

## Sensei 先生

Avalilable in three colours, the pebble is small, smooth and shaped like a beach stone. It is the perfect pulsing companion for people leading hectic lives. The pebble comes with a keyring, so it can be attached to your keys, ready to use at any time.