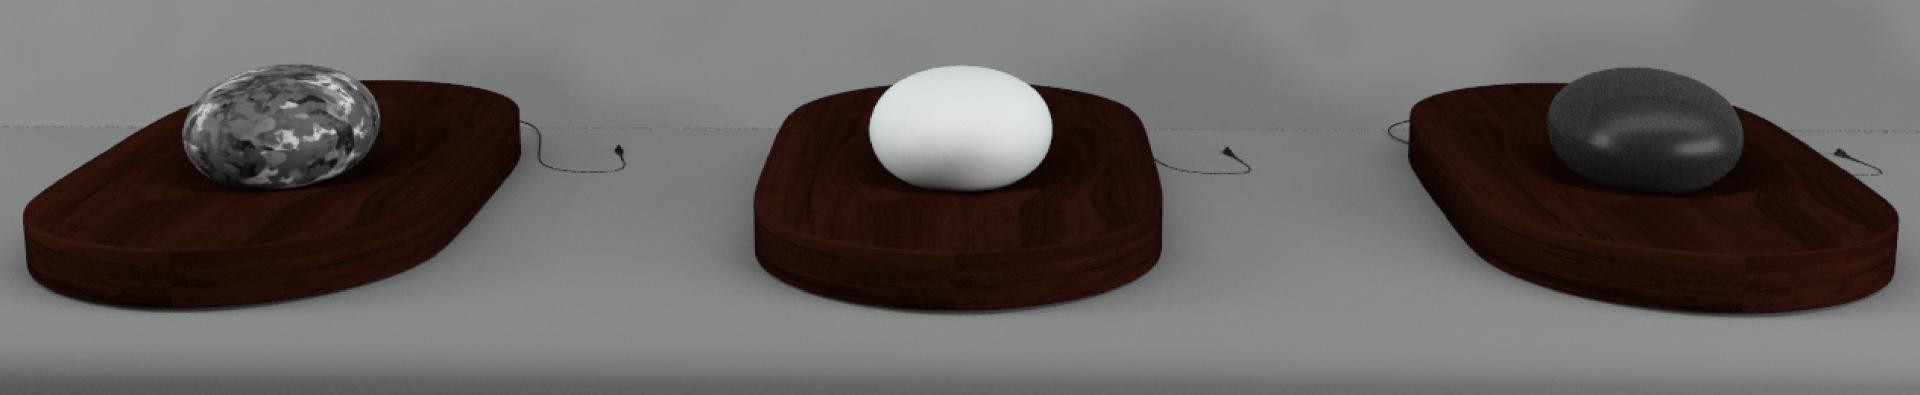

## Sensei 先生

Avalilable in three colours, the pebble is small, smooth and shaped like a beach stone. It is the perfect pulsing companion for people leading hectic lives. The pebble comes with a keyring, so it can be attached to your keys, ready to use at any time.

sensei Aura White <sup>先生</sup>

Speckled Grey

Midnight Black

## Mahogany Deck

Wireless charging Mahogany deck.

Sensei 先生

Sensei 先生

Ruth Guest - August 2020