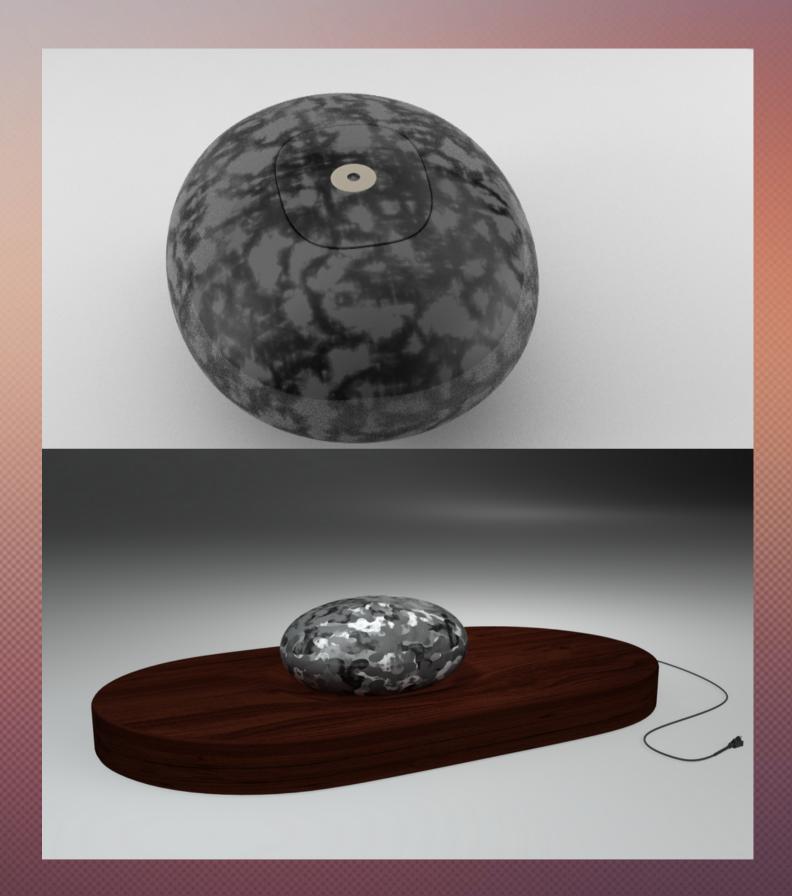

## Sensei 先生 pebble

sensei pebble is a techfree device that pulses in
time with your breath,
allowing you to focus on
your breathing throughout
meditation or when you
need to calm your mind.

## Sensei 先生

Avalilable in three colours, the pebble is small, smooth and shaped like a beach stone. It is the perfect pulsing companion for people leading hectic lives. The pebble comes with a keyring, so it can be attached to your keys, ready to use at any time.