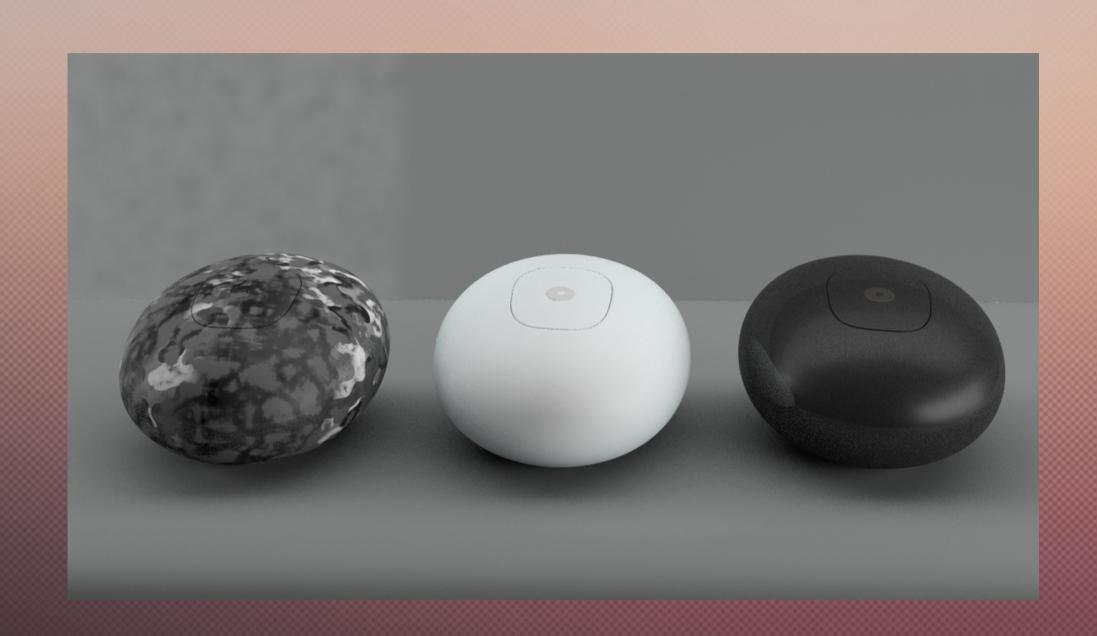

## Sensei 先生

Avalilable in three colours, the pebble is small, smooth and shaped like a beach stone. It is the perfect pulsing companion for people leading hectic lives. The pebble comes with a keyring, so it can be attached to your keys, ready to use at any time.

sensei Aura White <sup>先生</sup>

Speckled Grey

Midnight Black